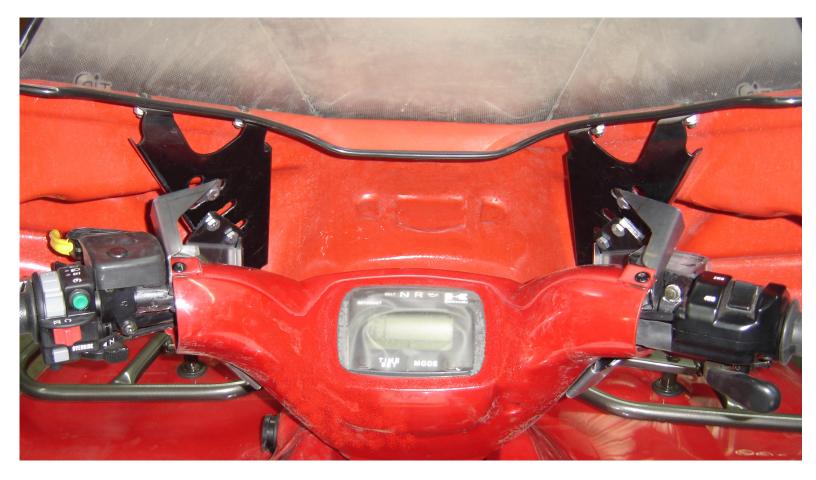

## **INSTALLATION FAIRING BRACKET 10**

- 1. Install the fairing according to drawing below.
- 2. Install the window with item 12.
- 3. Before to install fairing, pull out the front plastic of the handlebar, cut the ties of electrical cables and unscrew the both screws of the top of the rear plastic to easier assemblage.

Note: Look at the picture before to begin the installation.

- 4. Install item 1 on the handles of ATV using items 4, 6, 2,5 and 7 without tightening.
- 5. Install item 3 closer as possible of ATV's handles using items 8 and 11 without tightening.

Note: Verify if you have space necessary to the correct operation of the handbrake lever.

- 6. Install fairing using items 9, 10 and 11 without tightening.
- 7. Adjust the position of all items, and make sure that bracket 04WA-010 will closer as possible of rear plastic of handle.
- 8. Make sure to tight sufficiently the bolts to avoid disarrangement cause by vibration.
- 9. Verify the clearing of the fairing by turning the handlebar. Make sure to clear the gear shift and other accessories installed close to the handlebar of the vehicle.