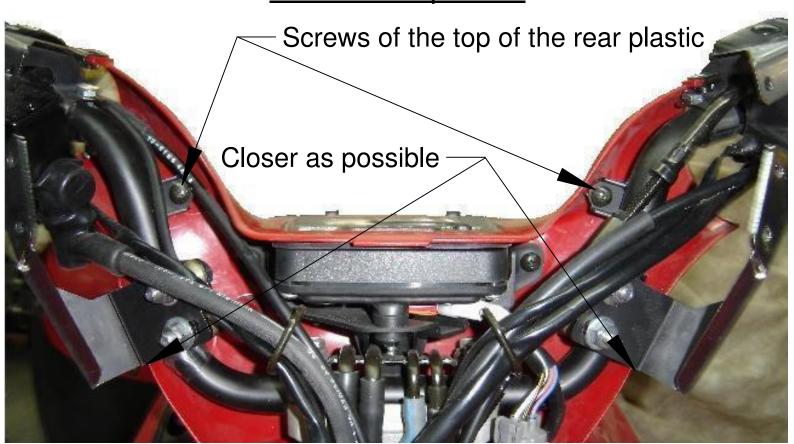

## **INSTALLATION FAIRING BRACKET 10**

- 1. Install the fairing according to drawing below.
- 2. Install the window with item 12.
- 3. Before to install fairing, pull out the front plastic of the handlebar, cut the ties of electrical cables and unscrew the both screws of the top of the rear plastic to easier assemblage.