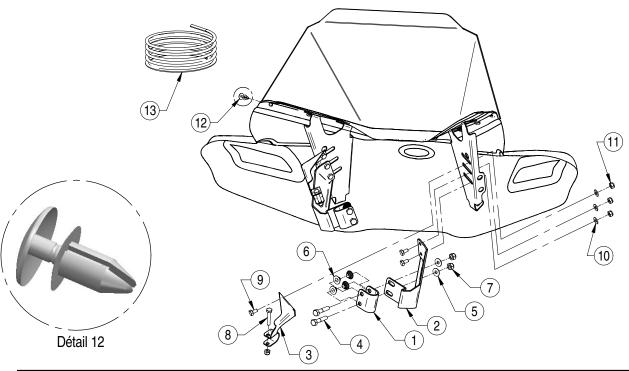

## **INSTALLATION FAIRING BRACKET 10**

- 1. Install the fairing according to drawing below.
- 2. Install the window with item 12.
- 3. Before to install fairing, pull out the front plastic of the handlebar, cut the ties of electrical cables and unscrew the both screws of the top of the rear plastic to easier assemblage.

Note: Look at the picture before to begin the installation.

- 4. Install item 1 on the handles of ATV using items 4, 6, 2,5 and 7 without tightening.
- 5. Install item 3 closer as possible of ATV's handles using items 8 and 11 without tightening.

Note: Verify if you have space necessary to the correct operation of the handbrake lever.

- 6. Install fairing using items 9, 10 and 11 without tightening.
- 7. Adjust the position of all items, and make sure that bracket 04WA-010 will closer as possible of rear plastic of handle.
- 8. Make sure to tight sufficiently the bolts to avoid disarrangement cause by vibration.
- 9. Verify the clearing of the fairing by turning the handlebar. Make sure to clear the gear shift and other accessories installed close to the handlebar of the vehicle.

## IMPORTANT: Ensure you to keep space necessary to the correct operation of the handbrake lever.

| Ref. | Description                                  | Part #                 | Qty.   |
|------|----------------------------------------------|------------------------|--------|
| 1    | Support of handle                            | 04WB-001A              | 2      |
| 2    | Angles of fairing right and left             | 04WA-010D & 04WA-010G  | 2      |
| 3    | Support of handle                            | 04WB-005D et 04WB-005G | 2      |
| 4    | Bolt 5/16 x 1 ½ white zinc                   | BH 5/16x1 1/2          | 4      |
| 5    | Washer ¼ USS white zinc                      | W 1/4USS Zinc B        | 4      |
| 6    | Casing of support fairing                    | 04BB-001               | 8      |
| 7    | Nylon insert lock nut 5/16 white zinc        | NJ 5/16                | 4      |
| 8    | Bolt 1/4 x 1 ½ white zinc                    | Bolt 1/4x1 1/2         | 2      |
| 9    | Bolt 1/4 x 1/2 white zinc                    | BH 1/4x1/2             | 6      |
| 10   | Washer 1/4 SAE white zinc                    | W 1/4 SAE ZINC BLANC   | 6      |
| 11   | Nylon insert lock nut 1/4 white zinc         | NJ 1/4                 | 8      |
| 12   | Pushbutton to retain window                  | Bouton17.5MM           | 8      |
| 13   | 2600 mm of trim 8mm (available upon request) | TRIM8MM-coupe 2600     | option |

## Installation picture